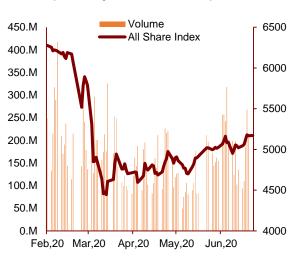

## **Kuwait Market**

The market are closed today down by -0.55%, affected by the two forces of hope in gradual re-opening the local economy and Worries about a second wave of Covid-19 cases in all over the globe and surging coronavirus infections.

Value traded over 20.5 Million KD.