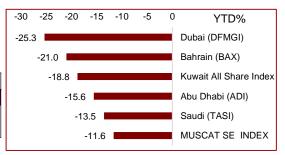

| Technology               | 494.70    | 0.00  | -0.44 | 0.00  | 0.00  | -3.95  | 0.01 KWD      | 0.53 | 0.00  |
|--------------------------|-----------|-------|-------|-------|-------|--------|---------------|------|-------|
| Description              | Close     | Day ∆ | WTD   | MTD   | QTD   | YTD    | M Cap (in Bn) | PBV  | PE    |
| GCC Markets              |           | %     | %     | %     | %     | %      |               |      |       |
| Saudi (TASI)             | 7,253.33  | 0.40  | 0.29  | 0.40  | 0.40  | -13.54 | 8,234 SAR     | 5.25 | 29.00 |
| Qatar (QE Index)         | 9,087.76  | 0.99  | -1.06 | 0.99  | 0.99  | -12.83 | 473 QAR       | 1.61 | 26.75 |
| Dubai (DFMGI)            | 2,064.39  | -0.04 | -1.06 | 6.13  | 6.13  | -25.33 | 222 AED       | 0.95 | 8.04  |
| Abu Dhabi (ADI)          | 4,285.06  | -0.02 | -0.01 | -0.02 | -0.02 | -15.58 | 485 AED       | 4.00 | 22.67 |
| Bahrain (BAX)            | 1,272.18  | -0.43 | -0.56 | -0.43 | -0.43 | -20.99 | 13 BHD        | 0.94 | 16.42 |
| MUSCAT SE INDEX          | 3,518.04  | 0.06  | -0.22 | -0.75 | 2.02  | -11.63 | 4 OMR         | 0.74 | 9.40  |
| <b>Developed Markets</b> |           |       |       |       |       |        |               |      |       |
| MSCI World Index         | 2,201.79  | 1.16  | 2.07  | 0.00  | 0.00  | -6.64  |               |      |       |
| U.S. (S&P 500)           | 3,100.29  | 1.54  | 3.03  | 1.84  | 19.95 | -4.04  |               |      |       |
| U.K. (FTSE 100)          | 6,159.54  | -0.17 | 0.00  | -0.17 | -0.17 | -18.33 |               |      |       |
| Japan (Topix)            | 1,538.61  | -1.29 | -2.46 | -1.29 | -1.29 | -10.62 |               |      |       |
| Emerging Markets         |           |       |       |       |       |        |               |      |       |
| MSCI EM Index            | 995.10    | 0.12  | -0.38 | 0.00  | 0.00  | -10.73 |               |      |       |
| China (SSE Composite)    | 3,025.98  | 1.38  | 1.56  | 1.38  | 1.38  | -0.79  |               |      |       |
| India (Sensex)           | 35,414.45 | 1.43  | 0.69  | 1.43  | 1.43  | -14.15 |               |      |       |